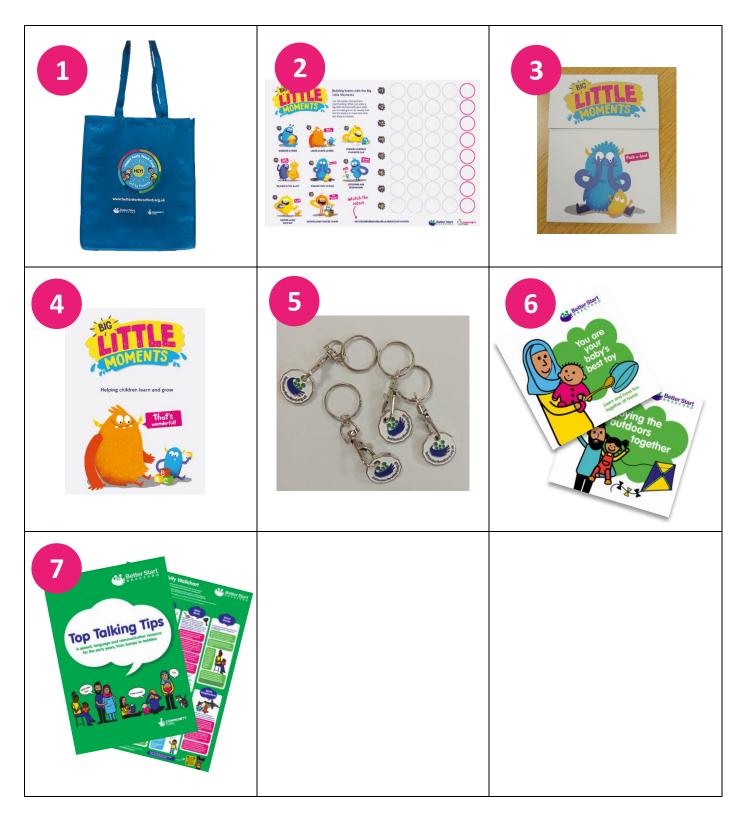

Please look at the images on the reverse of this form before completing.

| Image<br>Number | Item                                         | Intended<br>Audience | Available quantity | Quantity needed |
|-----------------|----------------------------------------------|----------------------|--------------------|-----------------|
| 1               | Hey Fund tidy up bags                        | HEY!                 | 8                  |                 |
|                 |                                              | Projects             |                    |                 |
| 2               | Big Little Moments charts/stickers           | Parents              | 20                 |                 |
| 3 Big           | Big Little Moments flashcards                | HEY!                 | 5                  |                 |
|                 | _                                            | Projects             |                    |                 |
| 4               | Big Little Moments booklets                  | Parents              | 20                 |                 |
| 5               | Better Start Bradford trolley token keyrings | Parents              | 20                 |                 |
| 6               | Key message booklets for parents with 0-3s:  | Parents              | 20                 |                 |
|                 | You are Your Baby's Best Toy                 |                      | (of each)          |                 |
|                 | <b>Enjoying the Outdoors Together</b>        |                      |                    |                 |
| 7               | Top Talking Tips booklet and wallchart       | HEY!                 | 2                  |                 |
|                 |                                              | Projects             |                    |                 |